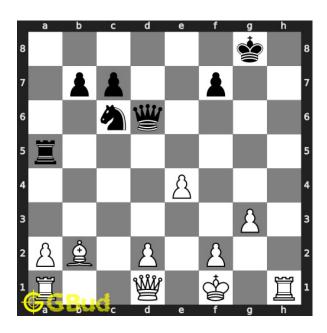

#### Easy chess puzzle 0092

Figure 1: Solve this easy chess puzzle 0092. Mate in 1 move @ https://gbud.in/gxx8py1

Figure 2: Solve this chess puzzle online with solution @ https://gbud.in/gxx8py1

Dont forget to check out chess puzzles, easy chess puzzles, medium chess puzzles, hard chess puzzles and chess puzzles collections.

#### Solution 1

**Initial board position** This is the initial board position of easy chess puzzle 0092.

Figure 3: Initial board position of easy chess puzzle 0092

Move 1 Move by white

Figure 4: Rh8#

your rook moves to h8 and checkmate. opponent's king can't capture your rook since it is supported by bishop. this is called mayet's mate.. this is how you can mate in 1 move.