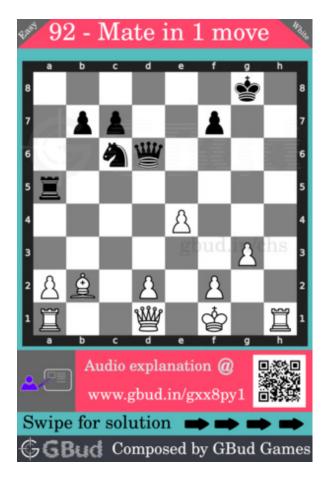

# Easy Chess puzzle # 0092 - Mate in 1 move

Solve this easy chess puzzle and improve your chess games through improvement of your chess strategies and chess tactics.

Puzzle No: 0092

Difficulty level: Easy

Description: Mate in 1 move

Next Move: White

Player level: Beginner

Short URL for puzzle: https://gbud.in/gxx8py1

#### Easy chess puzzle 0092

Figure 1: Solve this easy chess puzzle 0092. Mate in 1 move @ https://gbud.in/gxx8py1

Figure 2: Solve this chess puzzle online with solution @ https://gbud.in/gxx8py1

Dont forget to check out chess puzzles, easy chess puzzles, medium chess puzzles, hard chess puzzles and chess puzzles collections.