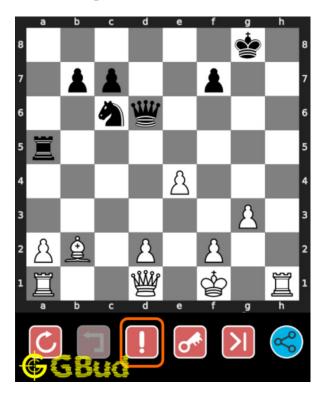

#### Easy chess puzzle 0092

Figure 1: Solve this easy chess puzzle 0092. Mate in 1 move @ https://gbud.in/gxx8py1

Figure 2: Solve this chess puzzle online with solution @ https://gbud.in/gxx8py1

Dont forget to check out chess puzzles, easy chess puzzles, medium chess puzzles, hard chess puzzles and chess puzzles collections.

#### Solution 1

**Initial board position** This is the initial board position of easy chess puzzle 0092.

Figure 3: Initial board position of easy chess puzzle 0092

Move 1 Move by white

Figure 4: Rh8#

your rook moves to h8 and checkmate. opponent's king can't capture your rook since it is supported by bishop. this is called mayet's mate.. this is how you can mate in 1 move.

#### Right moves for the solution to the easy chess puzzle 0092

Based on the objective of the puzzle, you have to make the right moves. Following are the right moves

1. Rh8#

#### Explanation for the moves

- 1. Rh8# Your rook moves to h8 and checkmate. Opponent's king can't capture your rook since it is supported by bishop. This is called Mayet's mate.. This is how you can mate in 1 move.
- 2. For right move You have had a correct Mayet's mate. Good job
- 3. For wrong move You could have moved your rook to have Mayet's mate. Try again