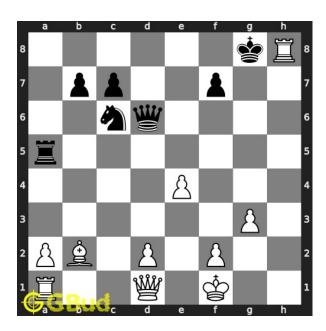

#### Solution 1

**Initial board position** This is the initial board position of easy chess puzzle 0092.

Figure 3: Initial board position of easy chess puzzle 0092

Move 1 Move by white

Figure 4: Rh8#

your rook moves to h8 and checkmate. opponent's king can't capture your rook since it is supported by bishop. this is called mayet's mate.. this is how you can mate in 1 move.

#### Right moves for the solution to the easy chess puzzle 0092

Based on the objective of the puzzle, you have to make the right moves. Following are the right moves

1. Rh8#

#### Explanation for the moves

- 1. Rh8# Your rook moves to h8 and checkmate. Opponent's king can't capture your rook since it is supported by bishop. This is called Mayet's mate.. This is how you can mate in 1 move.
- 2. For right move You have had a correct Mayet's mate. Good job
- 3. For wrong move You could have moved your rook to have Mayet's mate. Try again