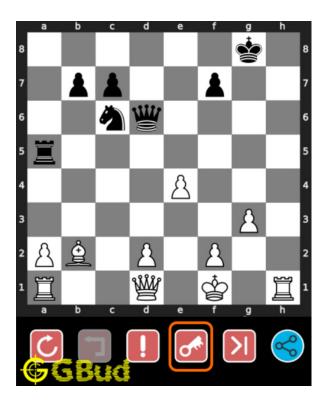

#### Solution 1

**Initial board position** This is the initial board position of easy chess puzzle 0092.

Figure 3: Initial board position of easy chess puzzle 0092

Move 1 Move by white

Figure 4: Rh8#

your rook moves to h8 and checkmate. opponent's king can't capture your rook since it is supported by bishop. this is called mayet's mate.. this is how you can mate in 1 move.

#### Right moves for the solution to the easy chess puzzle 0092

Based on the objective of the puzzle, you have to make the right moves. Following are the right moves

1. Rh8#

#### Explanation for the moves

- 1. Rh8# Your rook moves to h8 and checkmate. Opponent's king can't capture your rook since it is supported by bishop. This is called Mayet's mate.. This is how you can mate in 1 move.
- 2. For right move You have had a correct Mayet's mate. Good job
- 3. For wrong move You could have moved your rook to have Mayet's mate. Try again